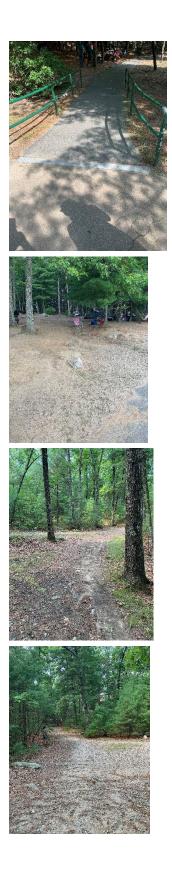

.50 Miles

Continue between the green handrails, staying on the pavement. The water will be on your right.

### .53 Miles

Turn left, look for the blue Ashland XC signs to proceed into the woods. The path will be marked with blue Ashland XC signs