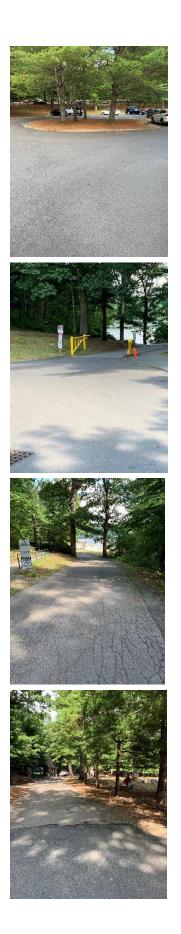

# .35 Miles

Parking lot

Turn right when entering the parking lot and proceed down a slight grade toward the beach area.

### .41 Miles

Enter through the yellow traffic gate and follow the road.

.43 Miles

Continue on the paved road, toward the beach area.

.45 Miles

Bear left staying on the paved path with the beach on your right. Looking for green handrails that will be coming up on your right.

.50 Miles

Continue between the green handrails, staying on the pavement. The water will be on your right.