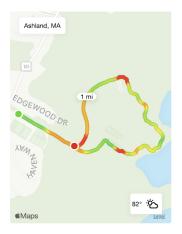

## Course Overview

Ashland State Park 156 West Union Street Ashland MA, 01721

Coach Sharon Ames

Start Line

Outside Ashland State Park on the road into the park.

.23 Miles

Gazebo

Stay Right and continue up a short hill on pavement.

# .35 Miles

Parking lot

Turn right when entering the parking lot and proceed down a slight grade toward the beach area.

### .41 Miles

Enter through the yellow traffic gate and follow the road.

.43 Miles

Continue on the paved road, toward the beach area.

.45 Miles

Bear left staying on the paved path with the beach on your right. Looking for green handrails that will be coming up on your right.

.50 Miles

Continue between the green handrails, staying on the pavement. The water will be on your right.

### .53 Miles

Turn left, look for the blue Ashland XC signs to proceed into the woods. The path will be marked with blue Ashland XC signs

### .66 Miles

Bear right and continue up a short hill. This turn will be marked with blue Ashland XC signs.

.72 Miles

Bear left and continue on the path, following the blue Ashland XC signs.