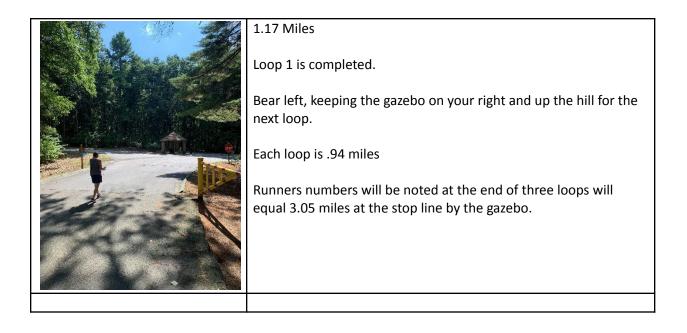

### .66 Miles

Bear right and continue up a short hill. This turn will be marked with blue Ashland XC signs.

.72 Miles

Bear left and continue on the path, following the blue Ashland XC signs.