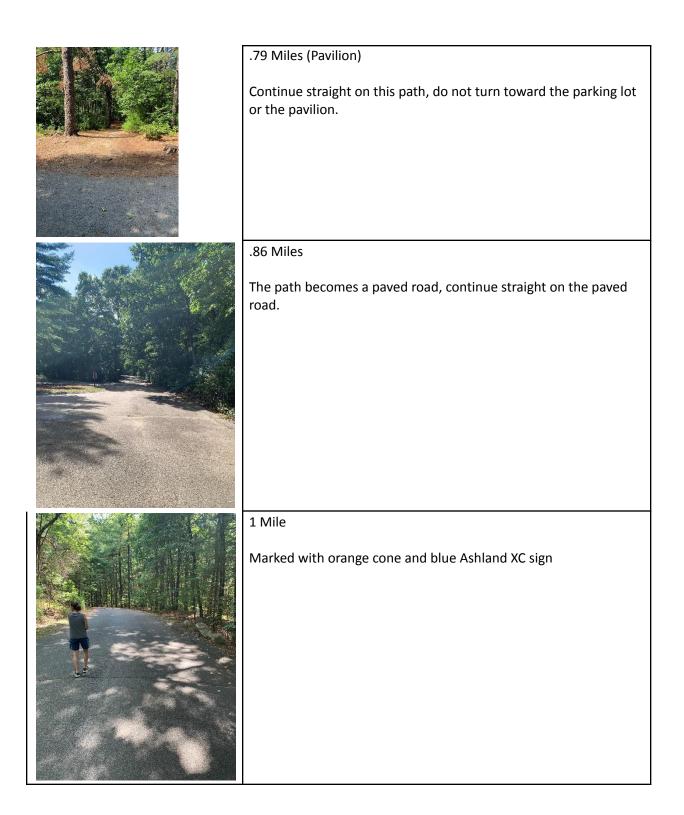

### .66 Miles

Bear right and continue up a short hill. This turn will be marked with blue Ashland XC signs.

.72 Miles

Bear left and continue on the path, following the blue Ashland XC signs.